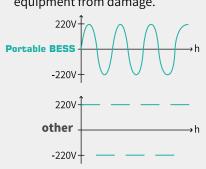

#### Pure Sine Wave Alternating Current

Continuous wave with smooth repetitive oscillation. Increases stability and protect electrical equipment from damage.